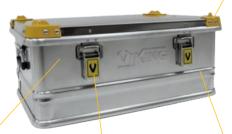

# **MEET EVERY CHALLENGE**

A PRODUCT VIEW

### **RUBBER GASKET**

Standard applied for extra protection against dust and water.

## **EFFICIENT DIMENSION**

Perfect fit on pallets.

### **COMFORTABLE HANDLES**

For ergonomic handling; loading capacity 50kg/handle.

# STRONG STRAPS

Protecting the lid.

### STACKABLE

Aluminium corner pieces for extra protection and to make your boxes easily stackable.

### **HEAVY DUTY**

All metal, including corners, suitable for extreme conditions.

### **LOCKS**

These toggle-locks are made of stainless steel.

### REINFORCEMENT RIBS

Ribs to give the box more strength.

- Viking is a product of SKB Europe
- Available in 9 sizes
- Lightweight aluminium design
- Exclusive partner programm by SKB europe
- Order at our sales department +31 497 339 836
- Easy acces to stock levels in SKB partner portal