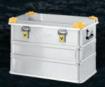

### **RUBBER GASKET**

Standard applied for extra protection against dust and water.

## **EFFICIENT DIMENSION**

Perfect fit on pallets.

### **COMFORTABLE HANDLES**

For ergonomic handling; loading capacity 50kg/handle.

# STRONG STRAPS

Protecting the lid.

### STACKABLE

Aluminium corner pieces for extra protection and to make your boxes easily stackable.

### **HEAVY DUTY**

All metal, including corners, suitable for extreme conditions.

### **LOCKS**

These toggle-locks are made of stainless steel.

### REINFORCEMENT RIBS

Ribs to give the box more strength.

- Viking is a product of SKB Europe
- Available in 9 sizes
- Lightweight aluminium design
- Exclusive partner programm by SKB europe
- Order at our sales department +31 497 339 836
- Easy acces to stock levels in SKB partner portal